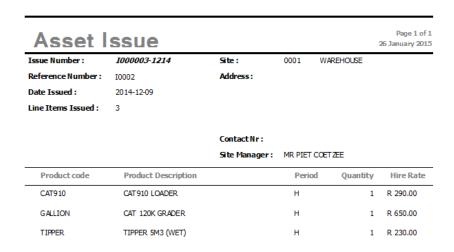

#### Issue Items to Site

You can easily issue items to a selected site. The site will be charged for the items from the date of issue, you will also be able to back date your issue. Once the issue is posted the yard levels and site levels will be automatically adjusted. The system will keep the entire history of an item, from issue to return.

#### **Reports**

The system has vast amount of reports. On a monthly basis you will do an invoice run that will generate the invoices for all sites that "hired" equipment from the yard that is either still on site or were on site during the specified invoice period. This invoice run is fully integrated into our EJMCount module.