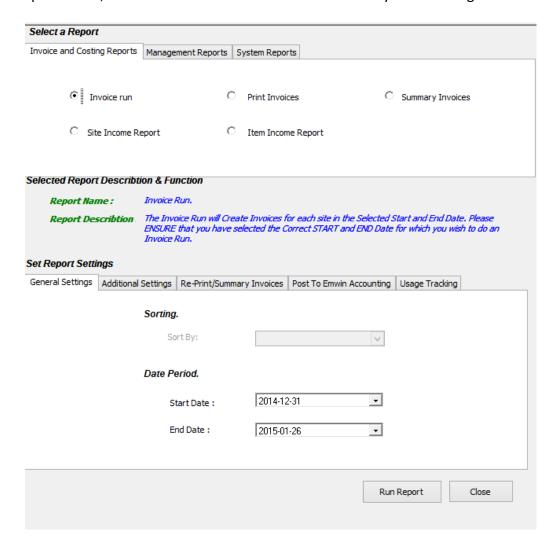

#### **Reports**

The system has vast amount of reports. On a monthly basis you will do an invoice run that will generate the invoices for all sites that "hired" equipment from the yard that is either still on site or were on site during the specified invoice period. This invoice run is fully integrated into our EJMCount module.