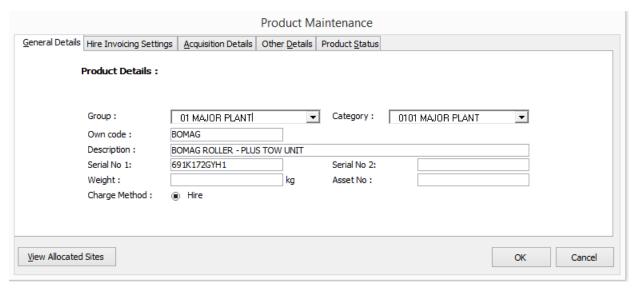

#### Asset Register.

The system caters for two types of assets e.g. Individual and Bulk. Individual assets will be your Large Equipment that is individually recognizable with a serial number/Registration number etc. Bulk Items will be your bulk equipment like scaffolding, shovels etc. that don't have any serial numbers or isn't individually recognizable.