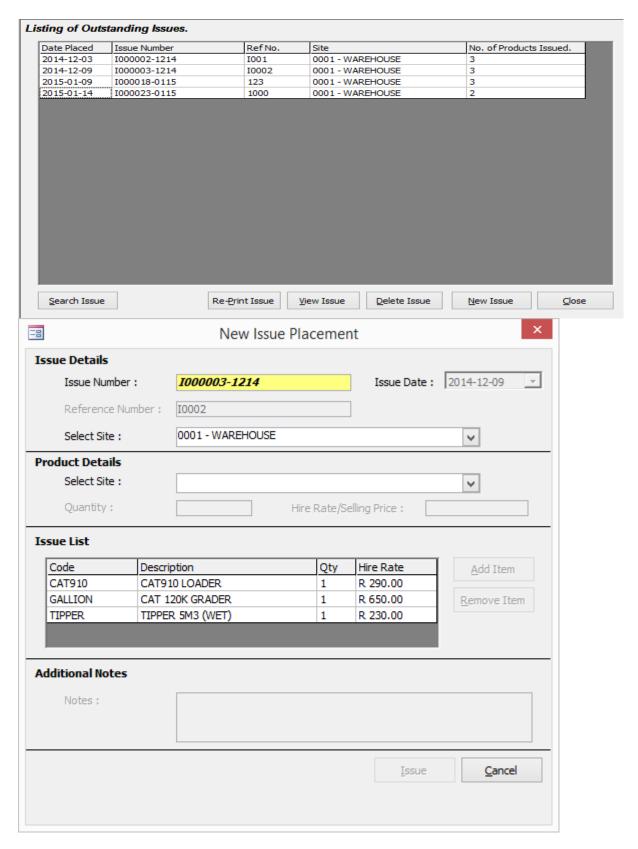

#### Issue Items to Site

You can easily issue items to a selected site. The site will be charged for the items from the date of issue, you will also be able to back date your issue. Once the issue is posted the yard levels and site levels will be automatically adjusted. The system will keep the entire history of an item, from issue to return.

#### **Reports**

The system has vast amount of reports. On a monthly basis you will do an invoice run that will generate the invoices for all sites that "hired" equipment from the yard that is either still on site or were on site during the specified invoice period. This invoice run is fully integrated into our EJMCount module.

| Code    | Description                  | Issue No.    | Start Date | End Date   | Issue<br>Qty | Base Rate | Per | Charge<br>Qty | Rate     | Total       |
|---------|------------------------------|--------------|------------|------------|--------------|-----------|-----|---------------|----------|-------------|
| 250 ŒM  | COMPRESSOR 250CFM            | I000002-1214 | 2014-12-03 | 2014-12-31 | 1            | R 0.00    | М   | 1             | ######   | R 5,000.00  |
| BOMAG   | BOMAG ROLLER - PLUS TOW UNIT | I000002-1214 | 2014-12-03 | 2014-12-31 | 1            | R 0.00    | Н   | 15            | R 220.00 | R 3,300.00  |
| CAT 320 | CAT320 EXCAVATOR             | I000002-1214 | 2014-12-03 | 2014-12-31 | 1            | R 0.00    | н   | 35            | R 392.00 | R 13,720.00 |
| CAT 910 | CAT910 LOADER                | I000003-1214 | 2014-12-09 | 2014-12-31 | 1            | R 0.00    | Н   | 40            | R 290.00 | R 11,600.00 |
| GALLION | CAT 120K GRADER              | I000003-1214 | 2014-12-09 | 2014-12-31 | 1            | R 0.00    | Н   | 13            | R 650.00 | R 8,450.00  |
| TIPPER  | TIPPER 5M3 (WET)             | I000003-1214 | 2014-12-09 | 2014-12-31 | 1            | R 0.00    | Н   | 125           | R 230.00 | R 28,750.00 |