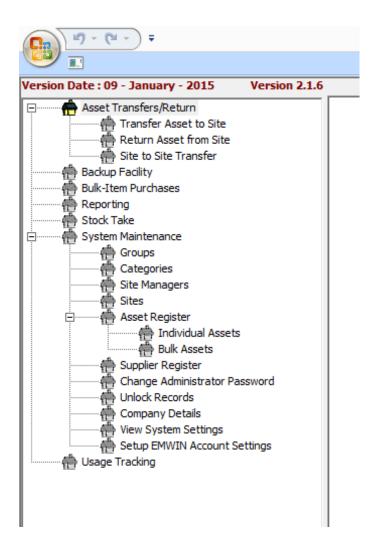

#### EJMTec is easy to use, with detailed screens for easy input.

All functions within EJMTec are categorised according to its specific function and easily accessible.

#### Asset Register.

The system caters for two types of assets e.g. Individual and Bulk. Individual assets will be your Large Equipment that is individually recognizable with a serial number/Registration number etc. Bulk Items will be your bulk equipment like scaffolding, shovels etc. that don't have any serial numbers or isn't individually recognizable.