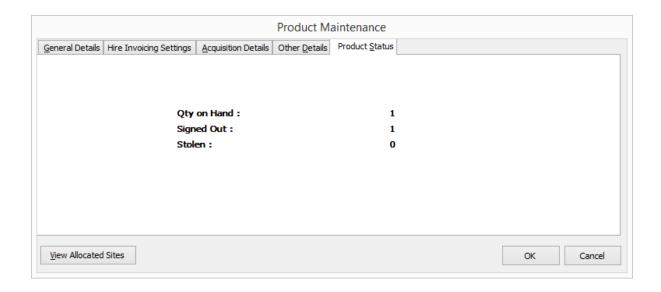

It also controls the usages of equipment and the servicing costs, which allows you as user to check if certain items are making a profit or a loss and if it's worthwhile holding on to certain equipment. You will be able to keep a complete register of all your equipment and know at all times what's currently on site, or on yard and the exact status of your equipment. A history of all transactions of sites, yards and equipment will also be readily available.

There's also various management reports to allow you to see currently signed out items to a specific site, or what's the current status of all items in your asset register.