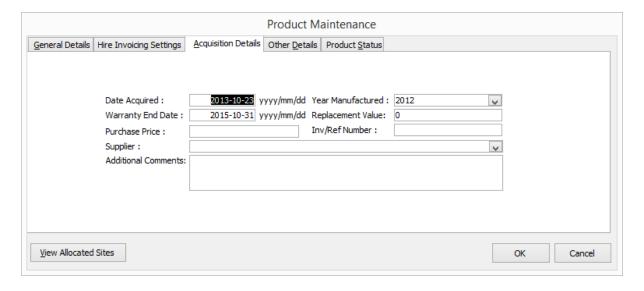

#### Asset Register.

The system caters for two types of assets e.g. Individual and Bulk. Individual assets will be your Large Equipment that is individually recognizable with a serial number/Registration number etc. Bulk Items will be your bulk equipment like scaffolding, shovels etc. that don't have any serial numbers or isn't individually recognizable.