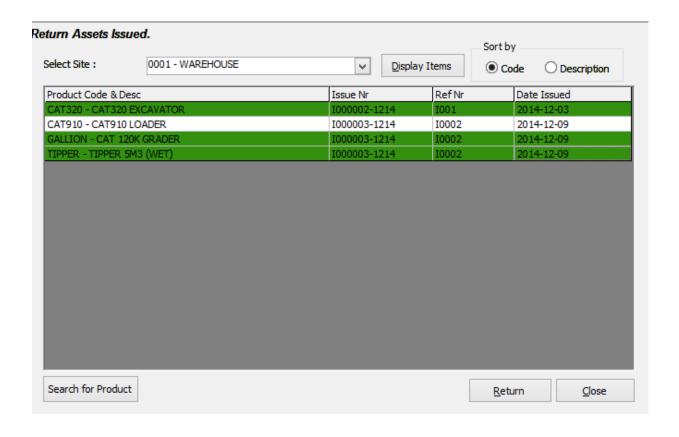

#### **Returns Items from Site**

You can easily return items from a site by selecting the site and then highlighting the items you wish to return. Once the return is processed it will adjust the yard and site levels accordingly.