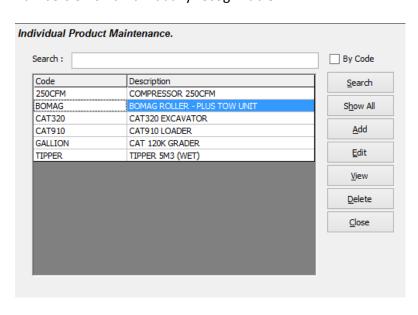

#### Asset Register.

The system caters for two types of assets e.g. Individual and Bulk. Individual assets will be your Large Equipment that is individually recognizable with a serial number/Registration number etc. Bulk Items will be your bulk equipment like scaffolding, shovels etc. that don't have any serial numbers or isn't individually recognizable.