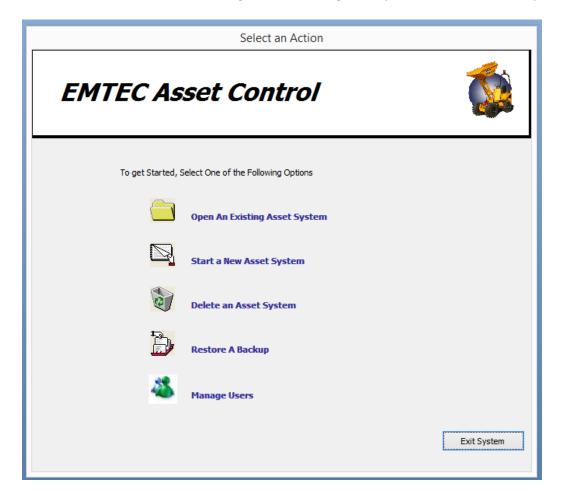

#### **EJMTec Overview**

### Remove the headache and drama out of Asset management!

The system is designed for the construction industry to assist the plant division of Construction Companies in their day to day tasks of hiring/selling out equipment to sites and then charge the sites for the use of their equipment.

#### EJMTec is easy to use, with detailed screens for easy input.

All functions within EJMTec are categorised according to its specific function and easily accessible.