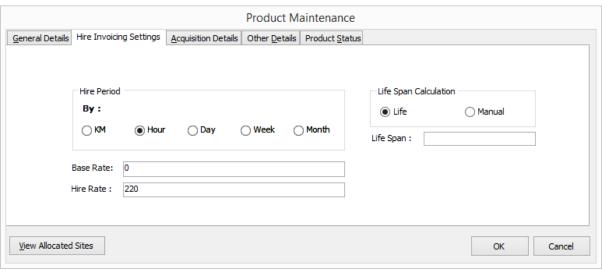

#### EJMTec is easy to use, with detailed screens for easy input.

All functions within EJMTec are categorised according to its specific function and easily accessible.

#### Asset Register.

The system caters for two types of assets e.g. Individual and Bulk. Individual assets will be your Large Equipment that is individually recognizable with a serial number/Registration number etc. Bulk Items will be your bulk equipment like scaffolding, shovels etc. that don't have any serial numbers or isn't individually recognizable.

#### Issue Items to Site

You can easily issue items to a selected site. The site will be charged for the items from the date of issue, you will also be able to back date your issue. Once the issue is posted the yard levels and site levels will be automatically adjusted. The system will keep the entire history of an item, from issue to return.