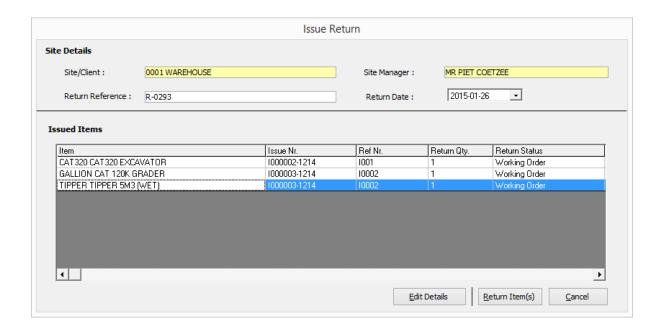

#### **Returns Items from Site**

You can easily return items from a site by selecting the site and then highlighting the items you wish to return. Once the return is processed it will adjust the yard and site levels accordingly.