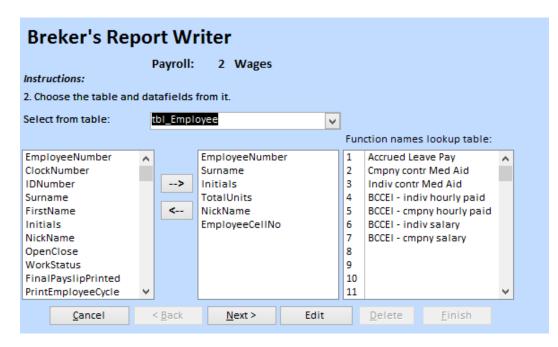

## **Report writer**

You can also create your own report by picking data from the various tables. These reports can also be exported to Excel or PDF